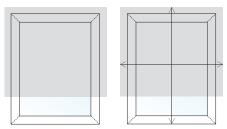

## OUTSIDE MOUNT

- Mounted outside the window's frame
- Provides a taller, more dramatic appearance
- There is no minimum depth requirements

## STEP 1

Measure the width of the area you wish to cover. If space allows we recommend adding 2–3" (1–1½" each side) to this measurement to help eliminate light seepage. This is your ordering width and will be the overall measurement of the shade.

## STEP 2

Measure the height of the area you wish to cover. This is your ordering length.

GO TO: theshadestore.com/measure