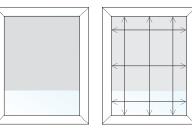

## INSIDE MOUNT

- Mounted inside your window's frame
- Provides a clean, built-in look
- Leaves attractive woodwork exposed
- There is a 5%" minimum amount of space needed for this mount type. We call this measurement the minimum depth requirement.

## STEP 1

Because not all windows are perfect rectangles, we recommend measuring the window in 3 places to get your width: across the top, middle and bottom (see diagram above). Round all measurements to nearest ¼". Take smallest number. This is your ordering width. We will make the necessary deductions (approx. ¼"-¾")

## STEP 2

Finding the length is a similar process, measuring the length of the window in 3 places on the window: left, center and right. Round all measurements to nearest ¼". Take largest number. This is your ordering length.