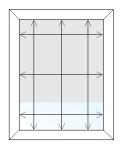

#### STEP 1

Measure the inside width at 3 locations – the top, middle and bottom. Record the smallest of the 3 measurements. This is your ordering width. We will make the necessary deductions (approx.  $\frac{1}{4}$ " –  $\frac{3}{4}$ ")

#### STEP 2

Measure the height at 3 locations – the left side, middle and right side. Record the largest of the 3 measurements. This is your ordering length.