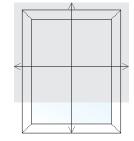

#### STEP 1

Measure the width of the area you wish to cover. If space allows we recommend adding 2–3" (1–1½" each side) to this measurement to help eliminate light seepage. This is your ordering width and will be the overall measurement of the shade.

#### STEP 2

Measure the height of the area you wish to cover. This is your ordering length.